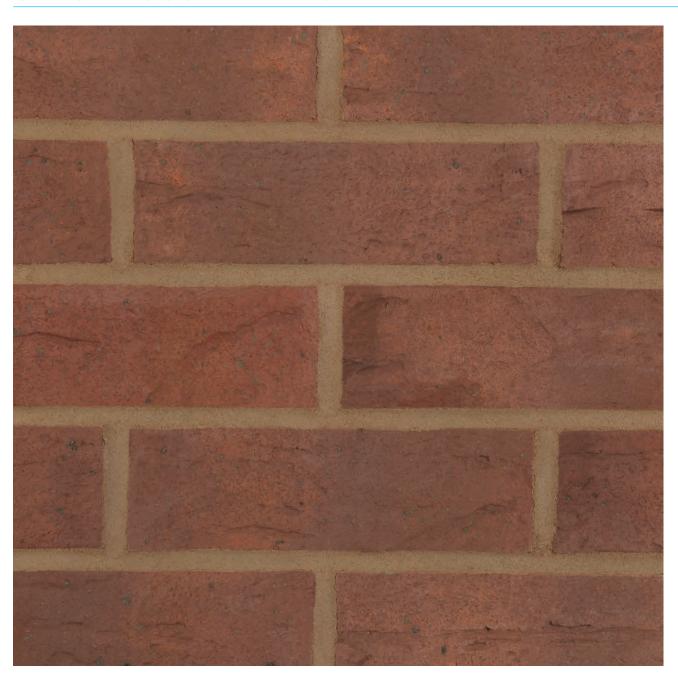

# **CATON RUSSET MIXTURE**



# Manufactured to BS EN 771-1

## **Brick type**

Category II, U, Clay Masonry Unit

## Standard work size

215 x 102.5 x 65mm

## **Dimensional tolerances**

Tolerance category: T2 Range category: R1

# **Compressive strength**

 $\geq 40 \text{N/mm}^2$ 

# Water absorption

≤ 10%

## **Durability**

F2

# **Active soluble salts content**

S2

# Configuration

Vertically Perforated 18-28% Voids

# Dry weight per brick

2.35kg

## **Pack Size**

520

## **Factory**

Claughton

#### EAN

5057595037428

## SKU

SCLACAT1600VO

**Sales** +44 (0) 330 1231017 **Technical** +44 (0) 330 1231018 **Email** bricks@forterra.co.uk Disclaimer: The reproduction of colours and textures is only as accurate as the printing process will allow. Photographic samples should be used when shortlisting products